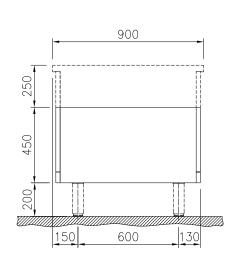

### **Key Information:**

External dimensions, Width: 589189 (MC2ACCIOOO) 900 mm External dimensions, Depth: 900 mm External dimensions, Height: 450 mm **Cupboard Cavity Dimensions** 680 mm **Cupboard Cavity Dimensions** 330 mm (height): **Cupboard Cavity Dimensions** 860 mm (depth): Net weight: 23 kg