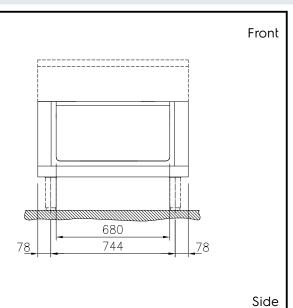

### **Key Information:**

External dimensions, Width: 589189 (MC2ACCIOOO) 900 mm External dimensions, Depth: 900 mm External dimensions, Height: 450 mm **Cupboard Cavity Dimensions** 680 mm **Cupboard Cavity Dimensions** 330 mm (height): **Cupboard Cavity Dimensions** 860 mm (depth): Net weight: 23 kg