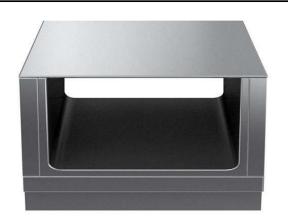

#### Item No.

900 mm wide open passthrough base compartment to store pots, pans, sheet pans, etc. with hygienic design and round edges. Unit constructed according to DIN 18860\_2 with 70 mm recessed plinth. Internal frame for heavy duty sturdiness in stainless steel. Flat surface construction, easily cleanable. IPX5 water resistant certification.

Configuration: Two-side operated freestanding base, hygienic class H2.

#### **Main Features**

- Open base compartment for storage of pots, pans, sheet pans, etc.
- IPX5 water resistance certification.
- All major components may be easily accessed from the front.
- THERMODUL connection system creates a seamless work top when units are connected to each other thus avoiding soil penetrating vital components and facilitating the removal of units in case of replacement or service.
- Unit constructed according to DIN 18860\_2 with 70 mm recessed plinth.

#### Construction

- Hygienic design of the open base compartment with large round edges.
- 2 mm top in 1.4301 (AISI 304).
- Flat surface construction with minimal hidden areas to easily clean all surfaces
- Internal frame for heavy duty sturdiness in stainless steel.